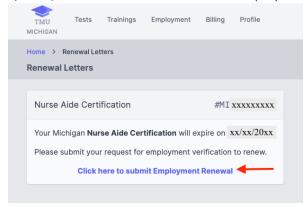

This will bring you to the Renewal Letters page which informs you that your Nurse Aide Certification will expire on XX/XX/XXXX, Click on "Click here to submit Employment Renewal"

You will now search for your employer in a list, or type in the name into the text field and enter the required start date, hours worked and credit card information as seen below: