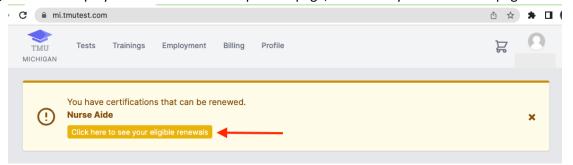

Once you get signed in, there should be a message stating "You have certifications that can be renewed". This will bring you to another page that says "Click here to see your eligible renewals" If this does not show, click the "employment" button at the top of the page, it will take you to the same page.