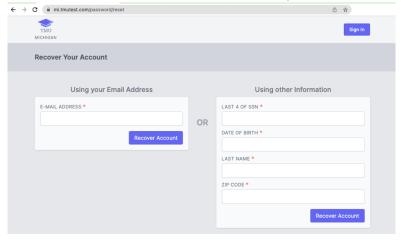

Now you will click on the "Forgot Your Password" at the bottom.

This will allow you to send yourself a password reset link. After it sends you will be able to create a new password via your **Email** or **Other Information** (see below). Normally the title is "TMU Password Reset".