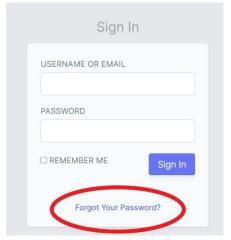

Now you will click on the "Forgot Your Password" at the bottom.

This will allow you to send yourself a password reset link. After it sends you will be able to create a new password via your **Email** or **Other Information** (see below). Normally the title is "TMU Password Reset".