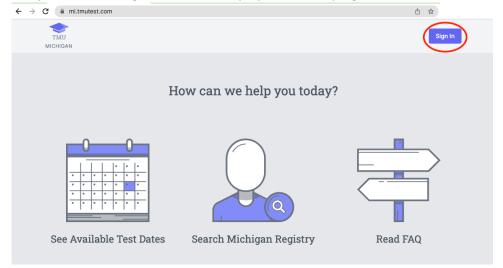

## HOW TO RENEW YOUR CNA CERTIFICATION ON TMU®

First you will need to sign into your account on our Michigan TMU© website: <a href="https://mi.tmutest.com">https://mi.tmutest.com</a>

Once on the site, you will click "Sign In" which is displayed in the top right-hand corner.